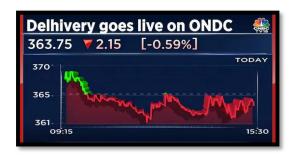

### <u>Delhivery goes live on ONDC, to launch</u> <u>intercity express parcel delivery</u>

Delhivery, the country's largest fully-integrated logistics provider, announced that it has gone live on the ONDC (Open Network For Digital Commerce) platform. With the launch of its services, sellers will be able to use the full suite of Delhivery services like a full suite of express parcel movement to over 18,000 pin codes across the country. Open Network for Digital commerce (ONDC) is an open-source network.